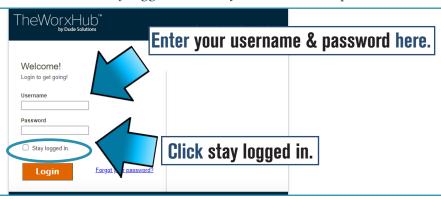

- 3. You should have received your login information from your Director of Building & Grounds. If you do not have your login information, contact Fred Nelson at 717.334.6204, ext. 40122 or fnelson@spiritrustlutheran.org.
- 4. Enter your **username** and **password**.

Note: If you are on your personal device, click stay logged in to save your username and password.

5. Click on the Maintenance tab.

6. The New Maintenance Request Form will open with your address and phone number.