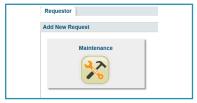

Note: If you are on your personal device, click stay logged in to save your username and password.

5. Click on the Maintenance tab.

6. The New Maintenance Request Form will open with your address and phone number.