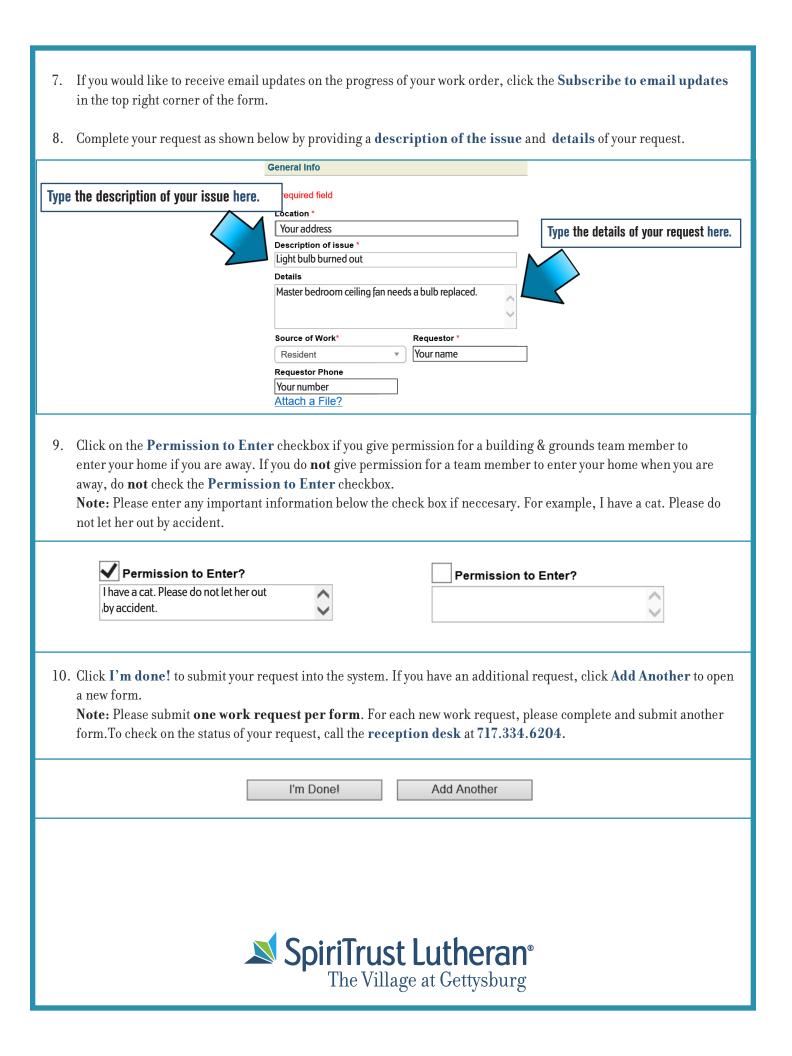

opening your internet browser. Depending on which internet browser you use, it may look slightly different than the graphic below. (Common browsers include Internet Explorer, Mozilla Firefox, Safari and Google Chrome.)
- 2. Type stl-gettysburg.theworxhub.com into the browser menu at the top of the page.



- 3. You should have received your login information from your Director of Building & Grounds. If you do not have your login information, contact Fred Nelson at 717.334.6204, ext. 40122 or fnelson@spiritrustlutheran.org.
- 4. Enter your **username** and **password**.

Note: If you are on your personal device, click stay logged in to save your username and password.



5. Click on the Maintenance tab.



6. The New Maintenance Request Form will open with your address and phone number.