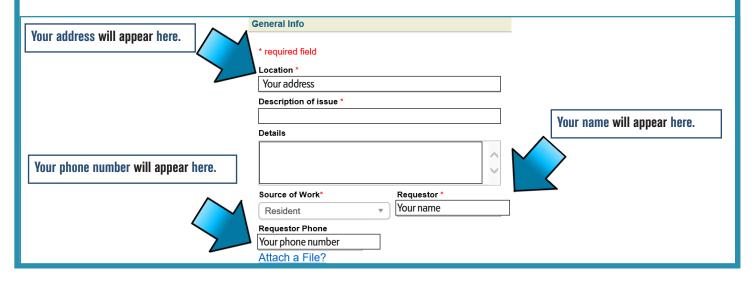

Note: If you are on your personal device, click stay logged in to save your username and password.

5. Click on the Maintenance tab.

6. The New Maintenance Request Form will open with your address and phone number.