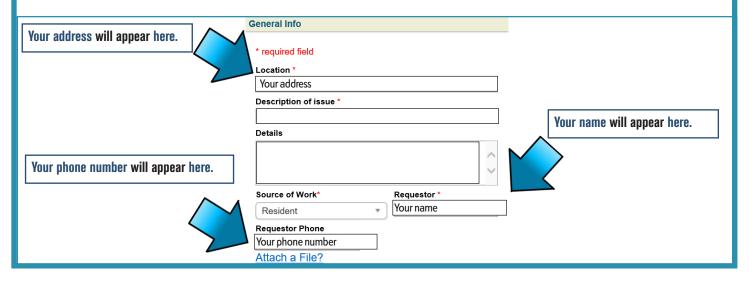

5. Click on the Maintenance tab.

6. The New Maintenance Request Form will open with your address and phone number.