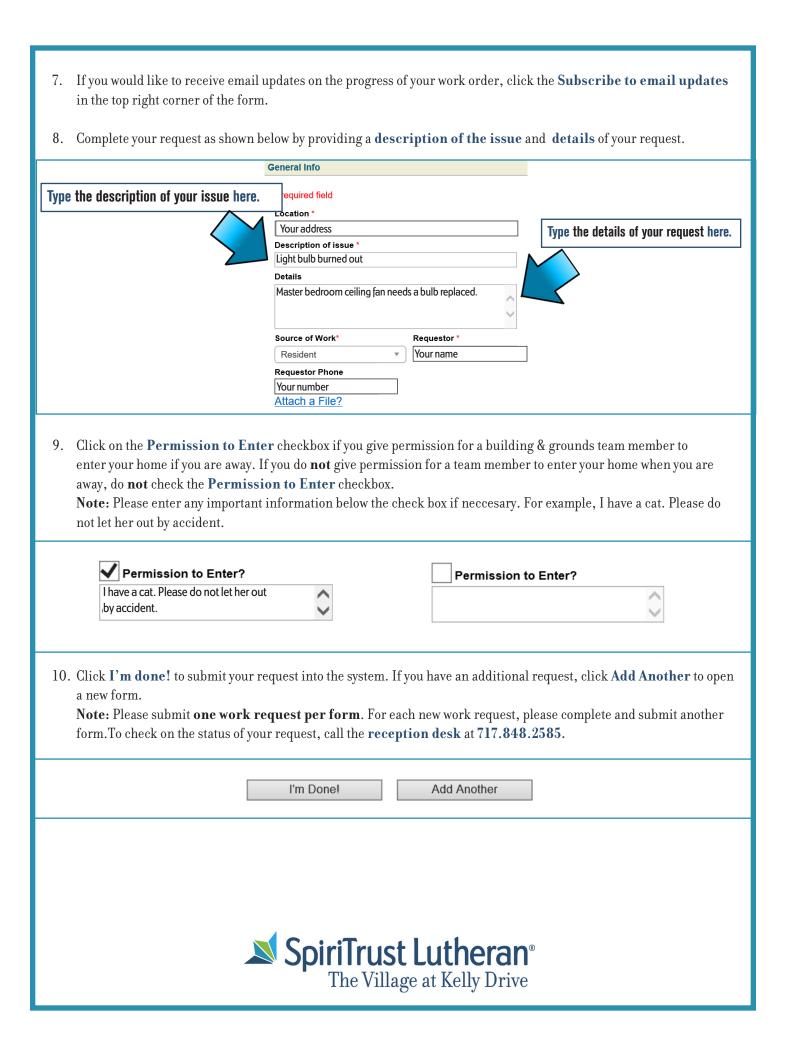

n which internet browser you use, it may look slightly different than the graphic below. (Common browsers include Internet Explorer, Mozilla Firefox, Safari and Google Chrome.)
- 2. Type **stl-kelly.theworxhub.com** into the browser menu at the top of the page.



- 3. You should have received your login information from your Director of Building & Grounds. If you do not have your login information, contact Clarence Brenneman at 717.854.0226 or <a href="mailto:cbrenneman@spiritrustlutheran.org">cbrenneman@spiritrustlutheran.org</a>.
- Enter your username and password.
  Note: If you are on your personal device, click stay logged in to save your username and password.



5. Click on the Maintenance tab.



6. The New Maintenance Request Form will open with your address and phone number.