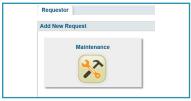

5. Click on the Maintenance tab.

6. The New Maintenance Request Form will open with your address and phone number.