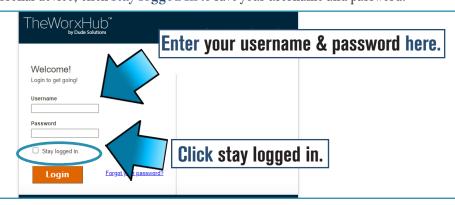

- 3. You should have received your login information from your Director of Building & Grounds. If you do not have your login information, contact Clarence Brenneman at 717.854.0226 or <a href="mailto:cbrenneman@spiritrustlutheran.org">cbrenneman@spiritrustlutheran.org</a>.
- Enter your username and password.
  Note: If you are on your personal device, click stay logged in to save your username and password.