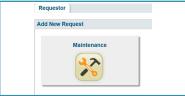

5. Click on the Maintenance tab.

6. The New Maintenance Request Form will open with your address and phone number.