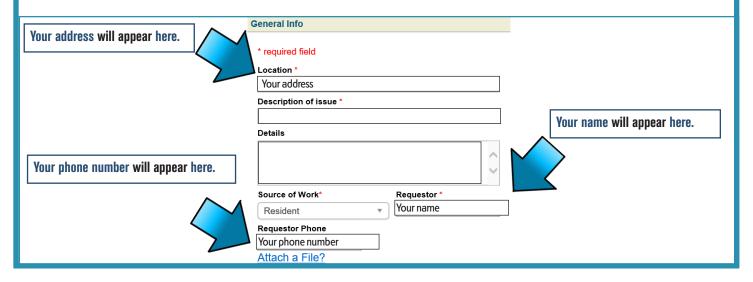

5. Click on the Maintenance tab.

6. The New Maintenance Request Form will open with your address and phone number.