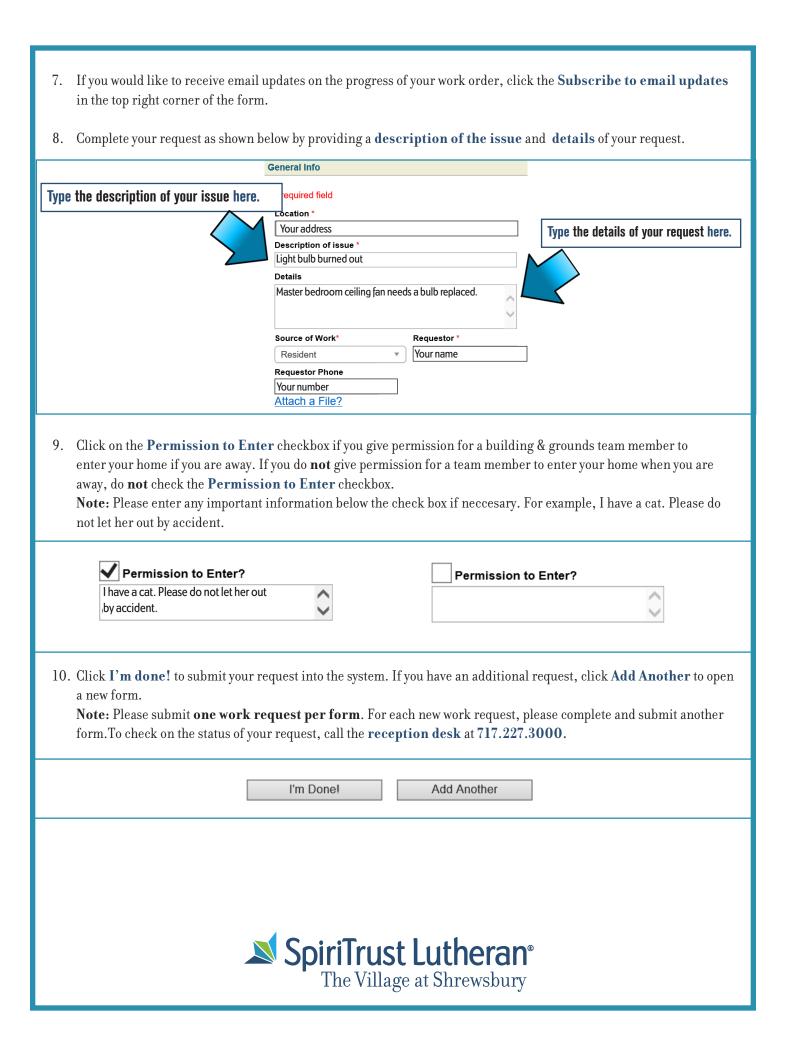

ing on which internet browser you use, it may look slightly different than the graphic below. (Common browsers include Internet Explorer, Mozilla Firefox, Safari and Google Chrome.)
- 2. Type stl-shrewsbury.theworxhub.com into the browser menu at the top of the page.



- 3. You should have received your login information from your Director of Facilities. If you do not have your login information, contact **Ron Bosley** at 717.227.3000, ext. 30008 or <a href="mailto:rbosley@spiritrustlutheran.org">rbosley@spiritrustlutheran.org</a>.
- Enter your username and password.
  Note: If you are on your personal device, click stay logged in to save your username and password.



5. Click on the Maintenance tab.



6. The New Maintenance Request Form will open with your address and phone number.