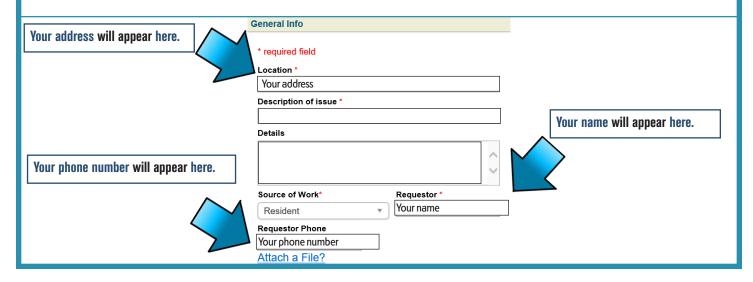

Note: If you are on your personal device, click stay logged in to save your username and password.

5. Click on the **Maintenance tab**.

6. The New Maintenance Request Form will open with your address and phone number.