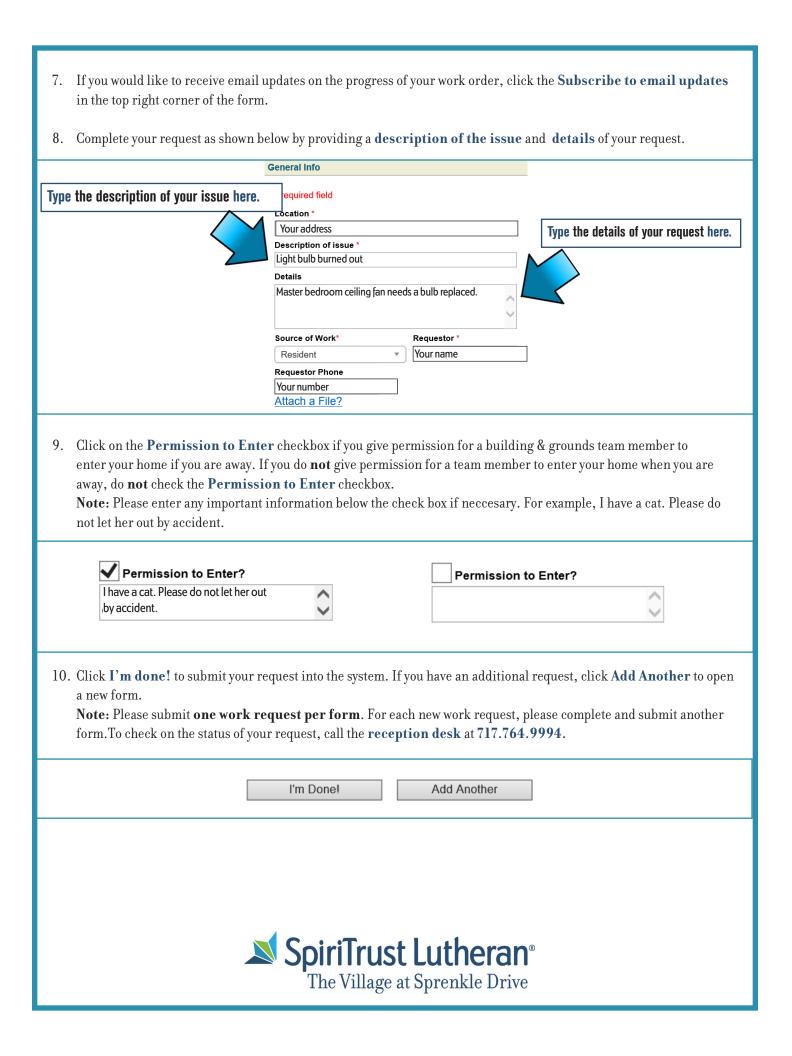

- 3. You should have received your login information from your Director of Facilities. If you do not have your login information, contact **Tod Sell** at **717.767.0582**, **ext. 20582** or <u>tsell@spiritrustlutheran.org</u>.
- 4. Enter your **username** and **password**.