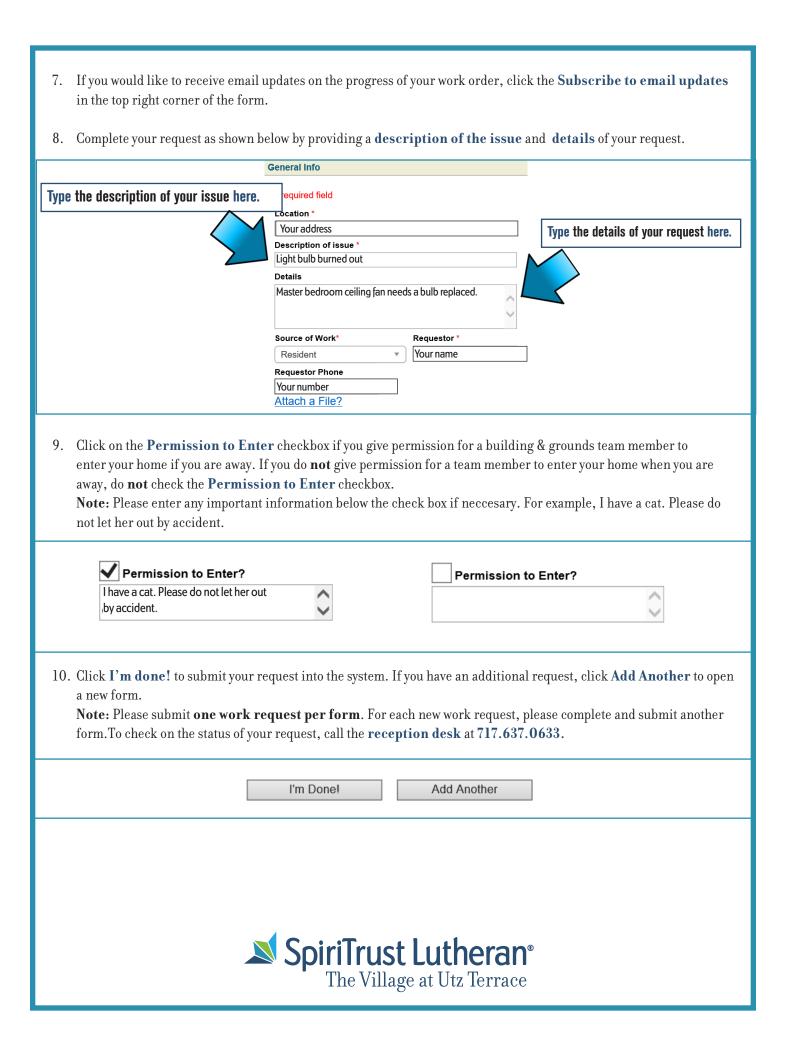

ions

- 1. Begin by opening your internet browser. Depending on which internet browser you use, it may look slightly different than the graphic below. (Common browsers include Internet Explorer, Mozilla Firefox, Safari and Google Chrome.)
- 2. Type stl-hanover.theworxhub.com into the browser menu at the top of the page.



- 3. You should have received your login information from your Director of Facilities. If you do not have your login information, contact **Dan Golliday** at **717.646.2430** or jgolliday@spiritrustlutheran.org.
- 4. Enter your username and password.

Note: If you are on your personal device, click stay logged in to save your username and password.



5. Click on the Maintenance tab.



6. The New Maintenance Request Form will open with your address and phone number.