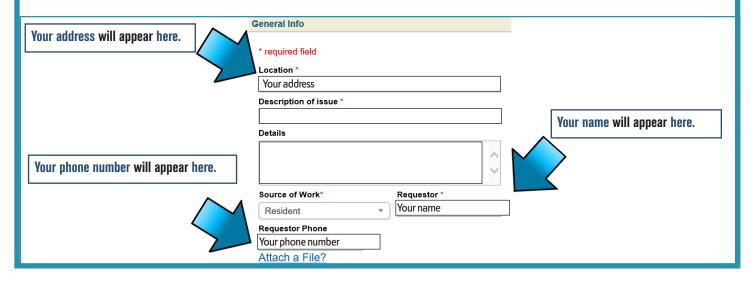

Note: If you are on your personal device, click stay logged in to save your username and password.

5. Click on the Maintenance tab.

6. The New Maintenance Request Form will open with your address and phone number.