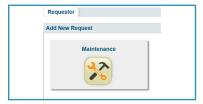

Note: If you are on your personal device, click stay logged in to save your username and password.

5. Click on the Maintenance tab.

6. The New Maintenance Request Form will open with your address and phone number.