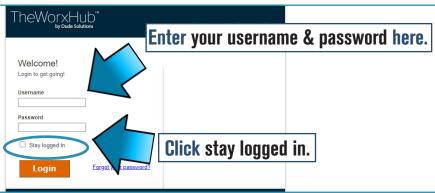

- 3. You should have received your login information from your Director of Facilities. If you do not have your login information, contact **Dan Golliday** at **717.646.2430** or jgolliday@spiritrustlutheran.org.
- 4. Enter your username and password.

Note: If you are on your personal device, click stay logged in to save your username and password.

5. Click on the Maintenance tab.

6. The New Maintenance Request Form will open with your address and phone number.